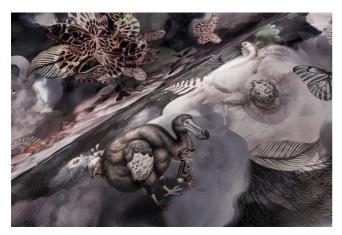

# Memento Moooi Medley Wallcovering

MOOOI

The Memento Moooi Medley Wallcovering is a gathering of Extinct Animals known for their unique kindness and love for life. Each animal knew how to cherish each moment of their lives and lived to make beautiful memories. Depicted amidst the softest of fluffy clouds, they continue their celebration of life. Or is it the afterlife? The Memento Moooi Medley Wallcovering is digitally printed on soft touch textile with a non-woven backing.

## Detailing

The velvety Memento Moooi Medley Wallcovering is a gathering of all the Extinct Animals known for their unique kindness and love for life.